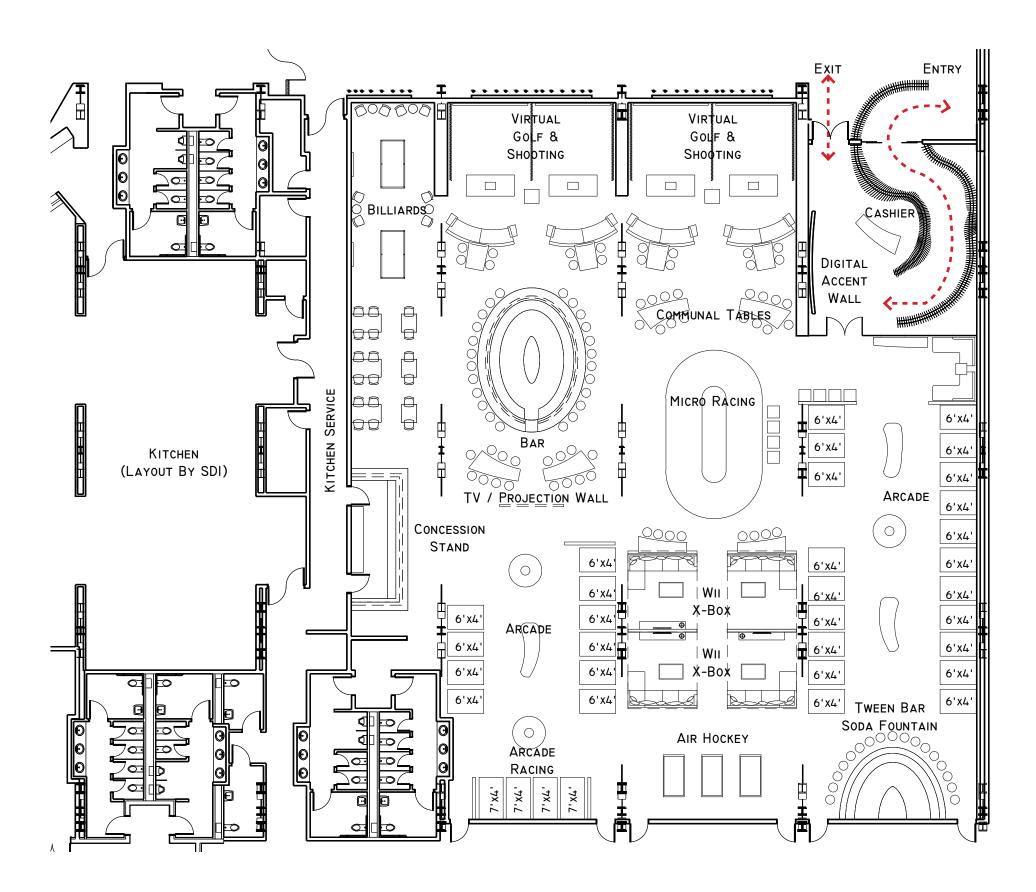

July 24, 2014

TOTAL INTERIOR: 214
TOTAL EXTERIOR: 46

Marriott Jaland

90-Day Projects
South Tower Ground Floor Venues
Design Development

July 15, 2014

Yogurt Shop
Fitness Center
Kid's Club
Pazzis Restaurant