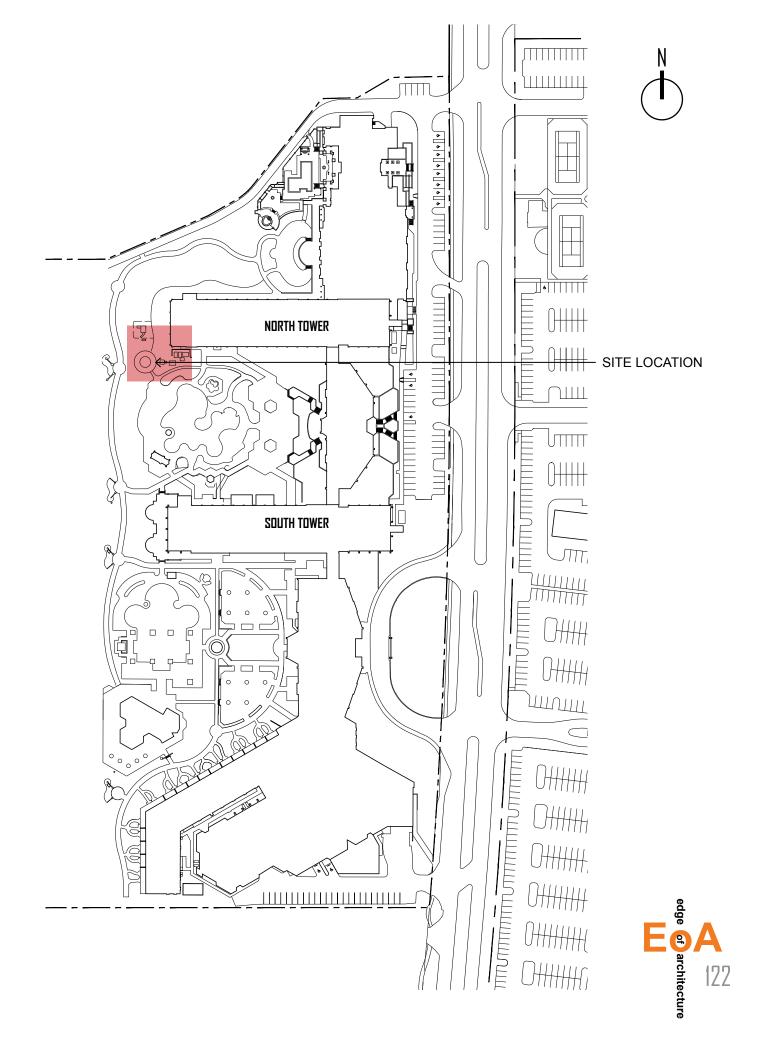

July 24, 2014

TOTAL INTERIOR: 214
TOTAL EXTERIOR: 46

Marriott Jaland

90-Day Projects
South Tower Ground Floor Venues
Design Development

July 15, 2014

Yogurt Shop
Fitness Center
Kid's Club
Pazzis Restaurant