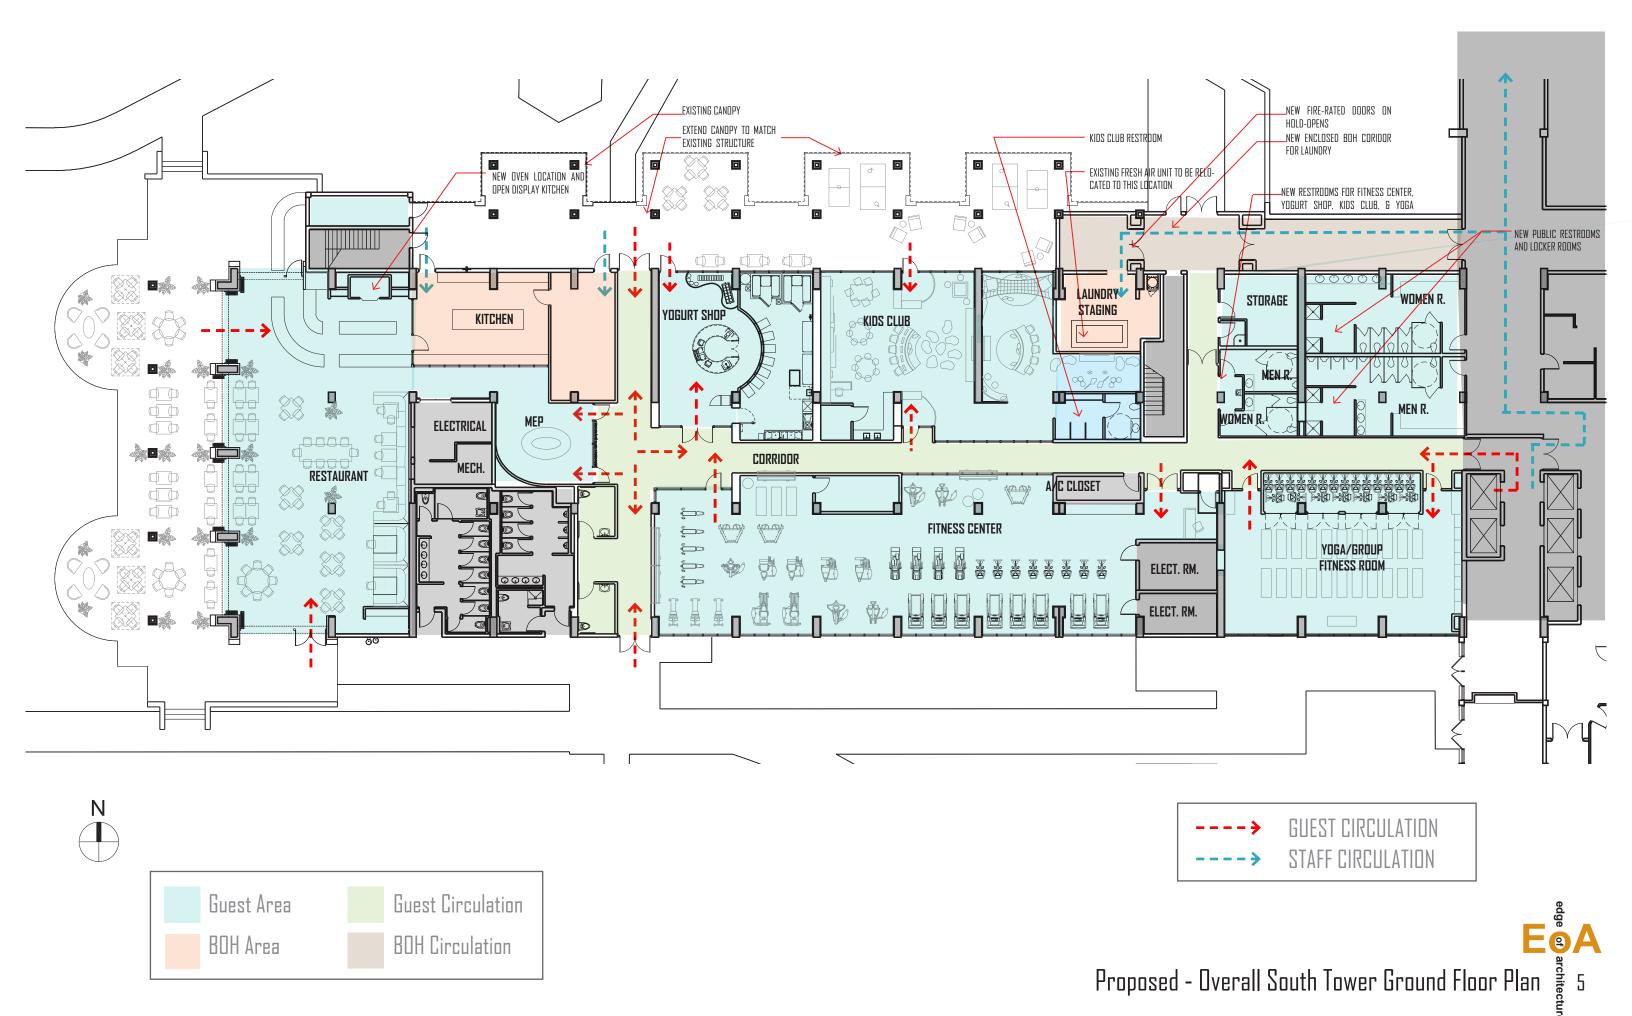

July 24, 2014

TOTAL INTERIOR: 214
TOTAL EXTERIOR: 46

Marriott Jaland

90-Day Projects
South Tower Ground Floor Venues
Design Development

July 15, 2014

Yogurt Shop
Fitness Center
Kid's Club
Pazzis Restaurant