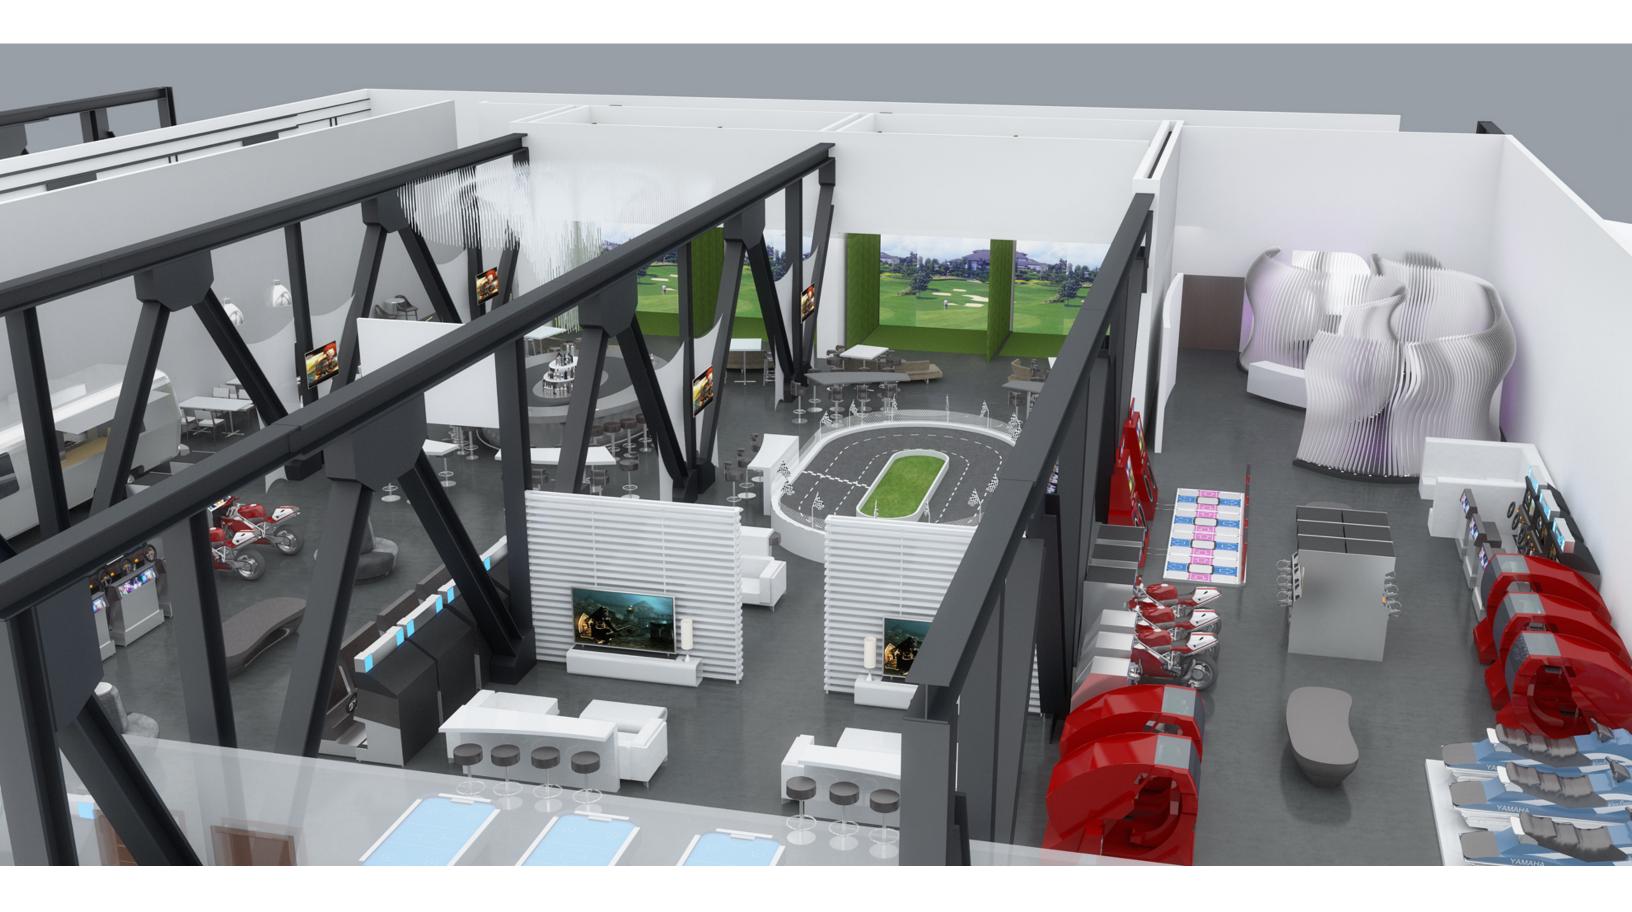

July 24, 2014

TOTAL INTERIOR: 214
TOTAL EXTERIOR: 46

Marriott Jaland

90-Day Projects
South Tower Ground Floor Venues
Design Development

July 15, 2014

Yogurt Shop
Fitness Center
Kid's Club
Pazzis Restaurant