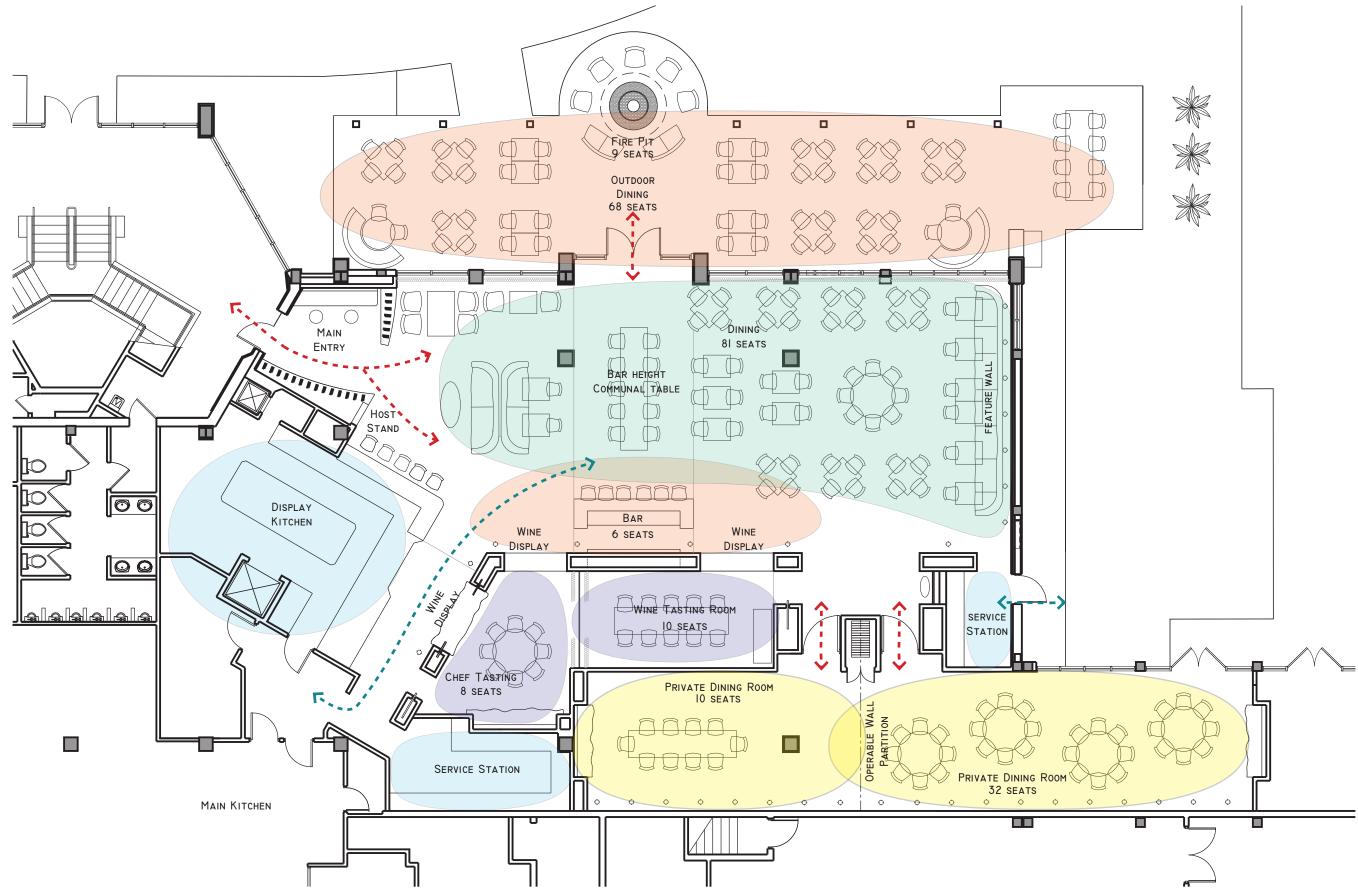

July 24, 2014

TOTAL INTERIOR: 214
TOTAL EXTERIOR: 46

Marriott Jaland

90-Day Projects
South Tower Ground Floor Venues
Design Development

July 15, 2014

Yogurt Shop
Fitness Center
Kid's Club
Pazzis Restaurant